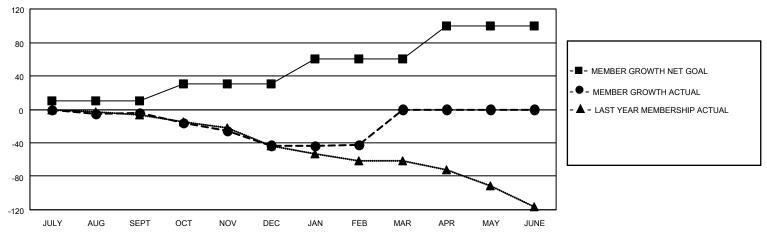

### GOALS AND ACTUAL MEMBERS CUMULATIVE

| DROPPED CLUBS: 2 |     | 27 CLUBS OF 64 ADDED 1 OR<br>MORE NEW MEMBERS | GENDER DISTRIBUTION                |              |  |
|------------------|-----|-----------------------------------------------|------------------------------------|--------------|--|
|                  |     | WORE NEW MEMBERS                              | MALE                               | 529 (53.98%) |  |
|                  |     |                                               | FEMALE 451 (46.02%)                |              |  |
| DROPPED MEMBERS  |     |                                               | NON BINARY                         | 0 (0.00%)    |  |
|                  |     |                                               | PREFER NOT TO ANSWER               | 0 (0.00%)    |  |
| DECEASED         | 11  |                                               |                                    |              |  |
| CLUB CANCELLED   | 0   | CLICK HERE FOR CUMULATIVE                     | TOTAL FAMILY UNIT MEMBERS 150      |              |  |
| OTHER            | 93  | MEMBERSHIP DATA                               |                                    |              |  |
| TOTAL            | 104 |                                               | FAMILY MEMBERS PAYING HALF DUES 76 |              |  |
|                  |     |                                               |                                    |              |  |

## District 201Q2

| Clubs RESULTS FOR 2022-2023 |   |   |   | Members RESULTS FOR 2022-2023 |    |    |    |
|-----------------------------|---|---|---|-------------------------------|----|----|----|
|                             |   |   |   |                               |    |    |    |
| JULY/AUG/SEPT               | 0 | 0 | 0 | JULY/AUG/SEPT                 | 10 | 31 | 31 |
| OCT/NOV/DEC                 | 1 | 0 | 2 | OCT/NOV/DEC                   | 20 | 30 | 55 |
| JAN/FEB/MAR                 | 1 | 0 | 0 | JAN/FEB/MAR                   | 30 | 20 | 18 |
| APR/MAY/JUNE                | 1 | 0 | 0 | APR/MAY/JUNE                  | 40 | 0  | 0  |