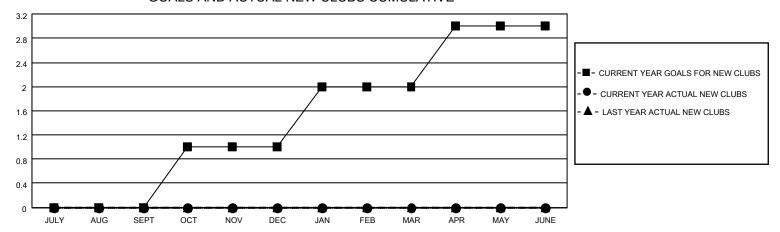

### GOALS AND ACTUAL NEW CLUBS CUMULATIVE

## District 201Q2

| Clubs RESULTS FOR 2022-2023 |   |   |   | Members RESULTS FOR 2022-2023 |    |    |    |
|-----------------------------|---|---|---|-------------------------------|----|----|----|
|                             |   |   |   |                               |    |    |    |
| JULY/AUG/SEPT               | 0 | 0 | 0 | JULY/AUG/SEPT                 | 10 | 31 | 31 |
| OCT/NOV/DEC                 | 1 | 0 | 2 | OCT/NOV/DEC                   | 20 | 30 | 55 |
| JAN/FEB/MAR                 | 1 | 0 | 0 | JAN/FEB/MAR                   | 30 | 20 | 18 |
| APR/MAY/JUNE                | 1 | 0 | 0 | APR/MAY/JUNE                  | 40 | 0  | 0  |